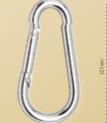

POLY HEMP ROPE, 5 m PS-05

RING BOLT WITH FISCHER DOWEL 14 mm RH-12

НАММОСК НООК WITH FISCHER DOWEL 12 mm HH-01

BIG CARABINER KH-14

SMALL CARABINER KH-10

|               |                                       |       | max.   |
|---------------|---------------------------------------|-------|--------|
| Q             | POLY HEMP ROPE 3m                     | PS-03 | 160 kg |
| Q             | POLY HEMP ROPE 5m                     | PS-05 | 160 kg |
| ٩٩            | RING BOLT WITH FISCHER DOWEL 14 MM    | RH-12 | 160 kg |
| U             | HAMMOCK HOOK WITH FISCHER DOWEL 12 MM | HH-01 | 160 kg |
| $\mathcal{S}$ | BIG CARABINER                         | KH-14 | 160 kg |
| $\otimes$     | SMALL CARABINER                       | KH-10 | 160 kg |
|               | STEEL SPRING WITH SECURITY WIRE       | HF-01 | 100 kg |
| 0<br>E        | SAFETY SWIVEL                         | WS-10 | 160 kg |
| pe<br>Pe      | STEEL SPRING WITH SECURITY WIRE       | HF-01 | 100 kg |