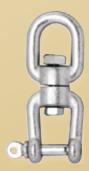

POLY HEMP ROPE, 5 m PS-05

RING BOLT WITH FISCHER DOWEL 14 mm RH-12

НАММОСК НООК WITH FISCHER DOWEL 12 mm HH-01

BIG CARABINER KH-14

SMALL CARABINER KH-10

|               |                                       |       | max.   |
|---------------|---------------------------------------|-------|--------|
| Q             | POLY HEMP ROPE 3m                     | PS-03 | 160 kg |
| Q             | POLY HEMP ROPE 5m                     | PS-05 | 160 kg |
| ٩٩            | RING BOLT WITH FISCHER DOWEL 14 MM    | RH-12 | 160 kg |
| U             | HAMMOCK HOOK WITH FISCHER DOWEL 12 MM | HH-01 | 160 kg |
| $\mathcal{S}$ | BIG CARABINER                         | KH-14 | 160 kg |
| $\otimes$     | SMALL CARABINER                       | KH-10 | 160 kg |
|               | STEEL SPRING WITH SECURITY WIRE       | HF-01 | 100 kg |
| 0<br>E        | SAFETY SWIVEL                         | WS-10 | 160 kg |
| pe<br>Pe      | STEEL SPRING WITH SECURITY WIRE       | HF-01 | 100 kg |

Explanation of symbols: see back cover flap

STEEL SPRING WITH SECURITY WIRE HF-10

SAFETY SWIVEL WS-10