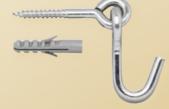

POLY HEMP ROPE, 5 m PS-05

RING BOLT WITH FISCHER DOWEL 14 mm RH-12

НАММОСК НООК WITH FISCHER DOWEL 12 mm HH-01

BIG CARABINER KH-14

SMALL CARABINER KH-10

|               |                                       |       | max.   |
|---------------|---------------------------------------|-------|--------|
| Q             | POLY HEMP ROPE 3m                     | PS-03 | 160 kg |
| Q             | POLY HEMP ROPE 5m                     | PS-05 | 160 kg |
| ٩٩            | RING BOLT WITH FISCHER DOWEL 14 MM    | RH-12 | 160 kg |
| U             | HAMMOCK HOOK WITH FISCHER DOWEL 12 MM | HH-01 | 160 kg |
| $\mathcal{S}$ | BIG CARABINER                         | KH-14 | 160 kg |
| $\otimes$     | SMALL CARABINER                       | KH-10 | 160 kg |
|               | STEEL SPRING WITH SECURITY WIRE       | HF-01 | 100 kg |
| 0<br>E        | SAFETY SWIVEL                         | WS-10 | 160 kg |
| pe<br>Pe      | STEEL SPRING WITH SECURITY WIRE       | HF-01 | 100 kg |