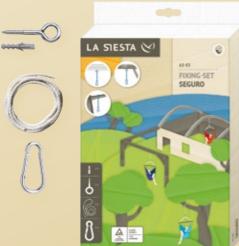

## FIXING SET SEGURO AS-03

FOR HAMMOCKS

two carabiners.

FIXING SET PRÁCTICO PR-06

Fixing set for mounting hammock chairs to concrete ceilings, beams and branches.

Including one ring bolt with Fischer dowel, one rope (3m long), and one carabiner.

LA SIESTA

8

Comfort fixing set for mounting hammock chairs to ceilings,

Contains same parts as Seguro (AS-03) plus an additional

LA SIESTA

carabiner and a steel spring with security wire.

FIXING SET SEGURO CONFORT AS-05

beams, and branches.

-----

VW

FIXING-SET

ALLROUND

FIXING-SET SEGURO CONFORT

wall-to-tree, wall-to-ceiling or even ceiling-to-ceiling.

POLY HEMP ROPE, 3 m PS-03