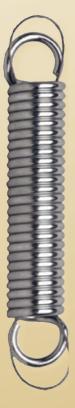

LA SIESTA

8

Comfort fixing set for mounting hammock chairs to ceilings,

Contains same parts as Seguro (AS-03) plus an additional

LA SIESTA

carabiner and a steel spring with security wire.

FIXING SET SEGURO CONFORT AS-05

Explanation of symbols: see back cover flap

STEEL SPRING WITH SECURITY WIRE HF-10

SAFETY SWIVEL WS-10