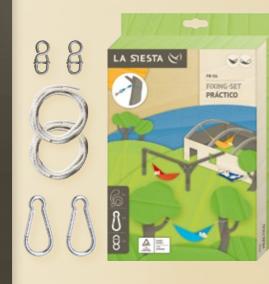

## FIXING SET SEGURO AS-03

FOR HAMMOCKS

two carabiners.

FIXING SET PRÁCTICO PR-06

Fixing set for mounting hammock chairs to concrete ceilings, beams and branches.

Including one ring bolt with Fischer dowel, one rope (3m long), and one carabiner.