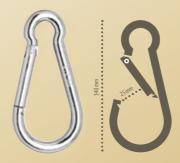

POLY HEMP ROPE, 5 m PS-05

RING BOLT WITH FISCHER DOWEL 14 mm RH-12

НАММОСК НООК WITH FISCHER DOWEL 12 mm HH-01

BIG CARABINER KH-14

SMALL CARABINER KH-10

|               |                                       |       | max.   |
|---------------|---------------------------------------|-------|--------|
| Q             | POLY HEMP ROPE 3m                     | PS-03 | 160 kg |
| Q             | POLY HEMP ROPE 5m                     | PS-05 | 160 kg |
| ٩٩            | RING BOLT WITH FISCHER DOWEL 14 MM    | RH-12 | 160 kg |
| U             | HAMMOCK HOOK WITH FISCHER DOWEL 12 MM | HH-01 | 160 kg |
| $\mathcal{S}$ | BIG CARABINER                         | KH-14 | 160 kg |
| $\otimes$     | SMALL CARABINER                       | KH-10 | 160 kg |
|               | STEEL SPRING WITH SECURITY WIRE       | HF-01 | 100 kg |
| 0<br>E        | SAFETY SWIVEL                         | WS-10 | 160 kg |
| pe<br>Pe      | STEEL SPRING WITH SECURITY WIRE       | HF-01 | 100 kg |