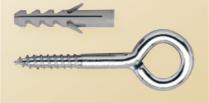

POLY HEMP ROPE, 5 m PS-05

RING BOLT WITH FISCHER DOWEL 14 mm RH-12

НАММОСК НООК WITH FISCHER DOWEL 12 mm HH-01

BIG CARABINER KH-14

SMALL CARABINER KH-10

|               |                                       |       | max.   |
|---------------|---------------------------------------|-------|--------|
| Q             | POLY HEMP ROPE 3m                     | PS-03 | 160 kg |
| Q             | POLY HEMP ROPE 5m                     | PS-05 | 160 kg |
| ٩٩            | RING BOLT WITH FISCHER DOWEL 14 MM    | RH-12 | 160 kg |
| U             | HAMMOCK HOOK WITH FISCHER DOWEL 12 MM | HH-01 | 160 kg |
| $\mathcal{S}$ | BIG CARABINER                         | KH-14 | 160 kg |
| $\otimes$     | SMALL CARABINER                       | KH-10 | 160 kg |
|               | STEEL SPRING WITH SECURITY WIRE       | HF-01 | 100 kg |
| 0<br>E        | SAFETY SWIVEL                         | WS-10 | 160 kg |
| pe<br>Pe      | STEEL SPRING WITH SECURITY WIRE       | HF-01 | 100 kg |