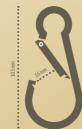

POLY HEMP ROPE, 5 m PS-05

RING BOLT WITH FISCHER DOWEL 14 mm RH-12

НАММОСК НООК WITH FISCHER DOWEL 12 mm HH-01

BIG CARABINER KH-14

SMALL CARABINER KH-10

|               |                                       |       | max.   |
|---------------|---------------------------------------|-------|--------|
| Q             | POLY HEMP ROPE 3m                     | PS-03 | 160 kg |
| Q             | POLY HEMP ROPE 5m                     | PS-05 | 160 kg |
| ٩٩            | RING BOLT WITH FISCHER DOWEL 14 MM    | RH-12 | 160 kg |
| U             | HAMMOCK HOOK WITH FISCHER DOWEL 12 MM | HH-01 | 160 kg |
| $\mathcal{S}$ | BIG CARABINER                         | KH-14 | 160 kg |
| $\otimes$     | SMALL CARABINER                       | KH-10 | 160 kg |
|               | STEEL SPRING WITH SECURITY WIRE       | HF-01 | 100 kg |
| 0<br>E        | SAFETY SWIVEL                         | WS-10 | 160 kg |
| pe<br>Pe      | STEEL SPRING WITH SECURITY WIRE       | HF-01 | 100 kg |